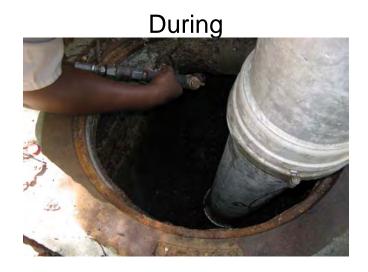

## **Beaufort County Public Works**

Stormwater Infrastructure
Project Summary

Project Summary: Ethel Grant Lane

Narrative Description of Project:

Cleaned out (2) catch basins. Jetted (1) crossline pipe and 95 L.F. of roadside pipe.