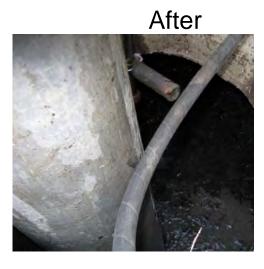

## **Beaufort County Public Works**

Stormwater Infrastructure
Project Summary

Project Summary: Ethel Grant Lane

Narrative Description of Project:

Cleaned out (2) catch basins. Jetted (1) crossline pipe and 95 L.F. of roadside pipe.

## Before

**Completion:** Aug-11