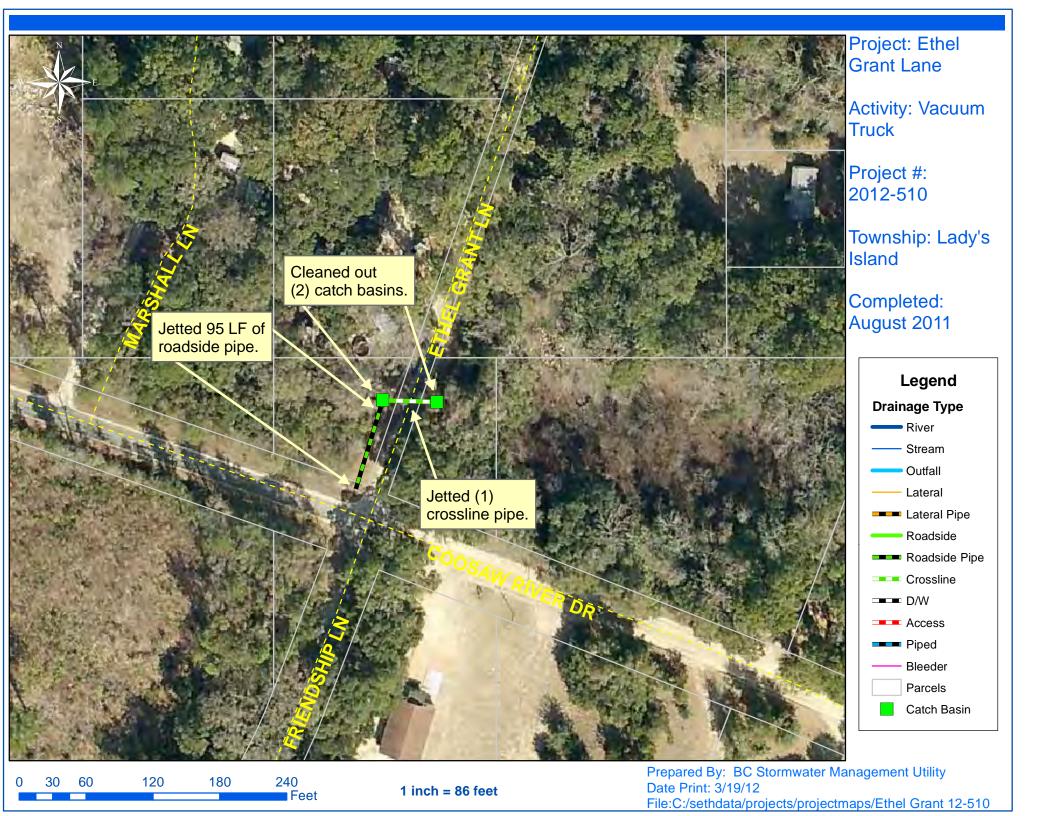

## **Beaufort County Public Works**

Stormwater Infrastructure
Project Summary

Project Summary: Ethel Grant Lane

Narrative Description of Project:

Cleaned out (2) catch basins. Jetted (1) crossline pipe and 95 L.F. of roadside pipe.